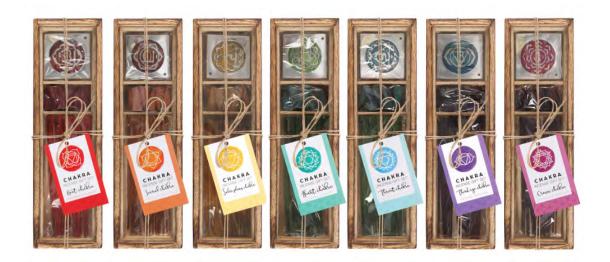

#### Product Code CK\_11518

Chakra Wooden Incense Gift Set

Barcode: 5055581696123

#### **Product Description**

This item includes one of each of our Chakra wooden incense gift sets; Root, Sacral, Solar Plexus, Heart, Third Eye, Crownand Throat. Each gift set includes incense sticks, incense cones and a burner plate featuring the Chakra symbol/

The product is manufactured in India

**Product Dimensions:** H: 3.5cm x W: 25.5cm x D: 7.5cm

#### **Packaging Materials:**

Wooden Box with Plastic Window

#### **Packaging Dimensions:**

H: 26cm x W: 4.5cm x D: 8.5cm

#### **Packaging Information:**

Wooden Box with Plastic Window