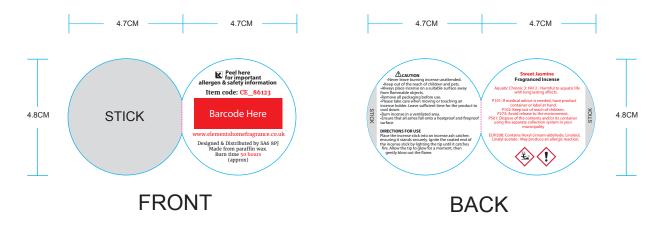

# Incense warning - Stick

#### 

Never leave burning incense unattended.
Keep out of the reach of children and pets.
Always place incense on a suitable surface away from flammable objects.
Remove all packaging before use.
Please take care when moving or touching an incense holder. Leave sufficient time for the product to cool down.
Burn incense in a ventilated area.

•Ensure that all ashes fall onto a heatproof and fireproof surface.

**WARNING:** May cause irritation if in direct contact with eyes.

#### DIRECTIONS FOR USE

Place the incense stick into an incense ash catcher, ensuring it stands securely. Ignite the coated end of the incense stick by lighting the tip until it catches fire. Allow the tip to glow for a moment, then gently blow out the flame. Enjoy the fragrant aroma as the incense stick releases its scent into the air.

### Change all information highlighted in RED

2 pictograms below. If the product is not classified as hazardous according to GB CLP Regulation. Please remove pictograms below accordingly.